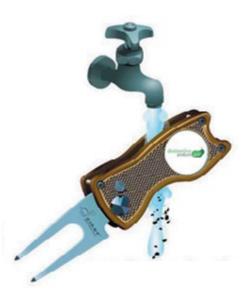

Handy to Use, Easy and Safe to Keep

Personalise Your Ball Marker

Just rinse under the tap to get rid of any dirt