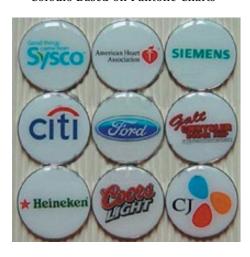

#### **Custom Ball Markers**

- · Quality Finishing
- Shiny Metal
- Glass like Dome
- Colours Based on Pantone Charts