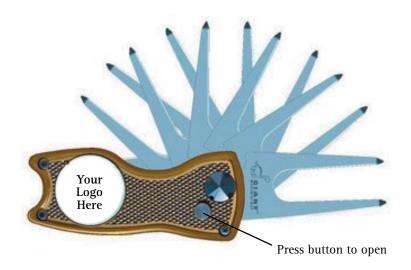

# Alloy Retractable Divot Tool

Unique divot tool repairer, easy to use, easy to maintain – open design at both sides

# Retractable Divot Tool

## **Additional Features:**

- Retractable Tool, press the button to release the tool
- Divot tool no longer an uncomfortable experience
- Designed like a modern car key
- Can be used as a club and cigar holder, insert the fork of the tool into the ground and rest any club or your cigar in the contour of the tool