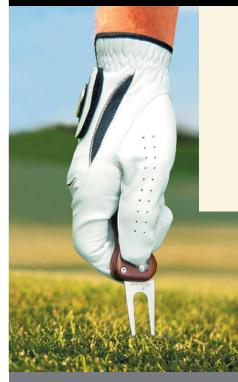

### Additional Features:

- Retractable Tool, press the button to release the tool
- Divot tool no longer an uncomfortable experience
- Designed like a modern car key
- Can be used as a club and cigar holder, insert the fork of the tool into the ground and rest any club or your cigar in the contour of the tool