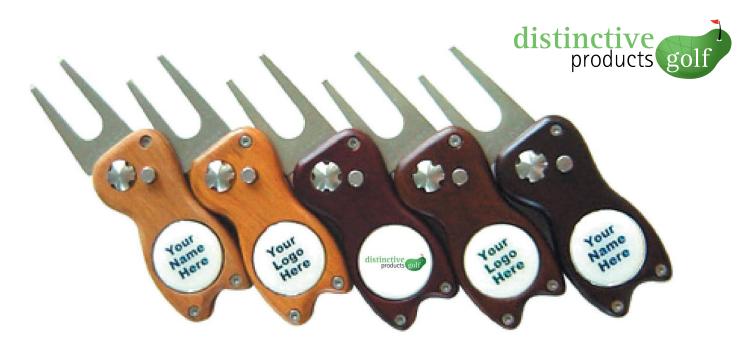

# Wood Retractable Divot Tool

## 5 wood colours available

## Natural, Birch, Mahogany, Walnut, Dark Oak

First to manufacture Wood Retractable Divot Tool Light, Compact and Sturdy Handmade to Perfection Made of Teak Wood and Stainless Steel Able to Withstand Moisture

### Additional Features:

- Retractable Tool, press the button to release the tool
- Divot tool no longer an uncomfortable experience
- Designed like a modern car key
- Can be used as a club and cigar holder, insert the fork of the tool into the ground and rest any club or your cigar in the contour of the tool